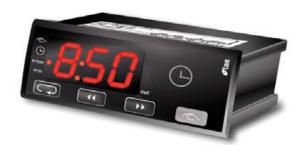

## **TMR15**

77 x 35 x 77 mm

## Countdown timer

## Main features

- Panel moun timer
- Countdown in hours and minutes or minutes and seconds
- Manual start/stop of countdown
- Remote start of countdown
- Manual switching on/off of output
- Mains powered
- Buzzer to warn countdown end
- Keypad lock