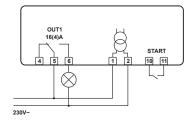

|                     | Technical Data   |
|---------------------|------------------|
| Outputs             | Out 16(4)A 240V~ |
| Power supply        | 230Vac ±10% 3W   |
| Front protection    | IP55             |
| Panel cut-out       | 71 x 29 mm (WxH) |
| Ambient temperature | -10÷50°C         |